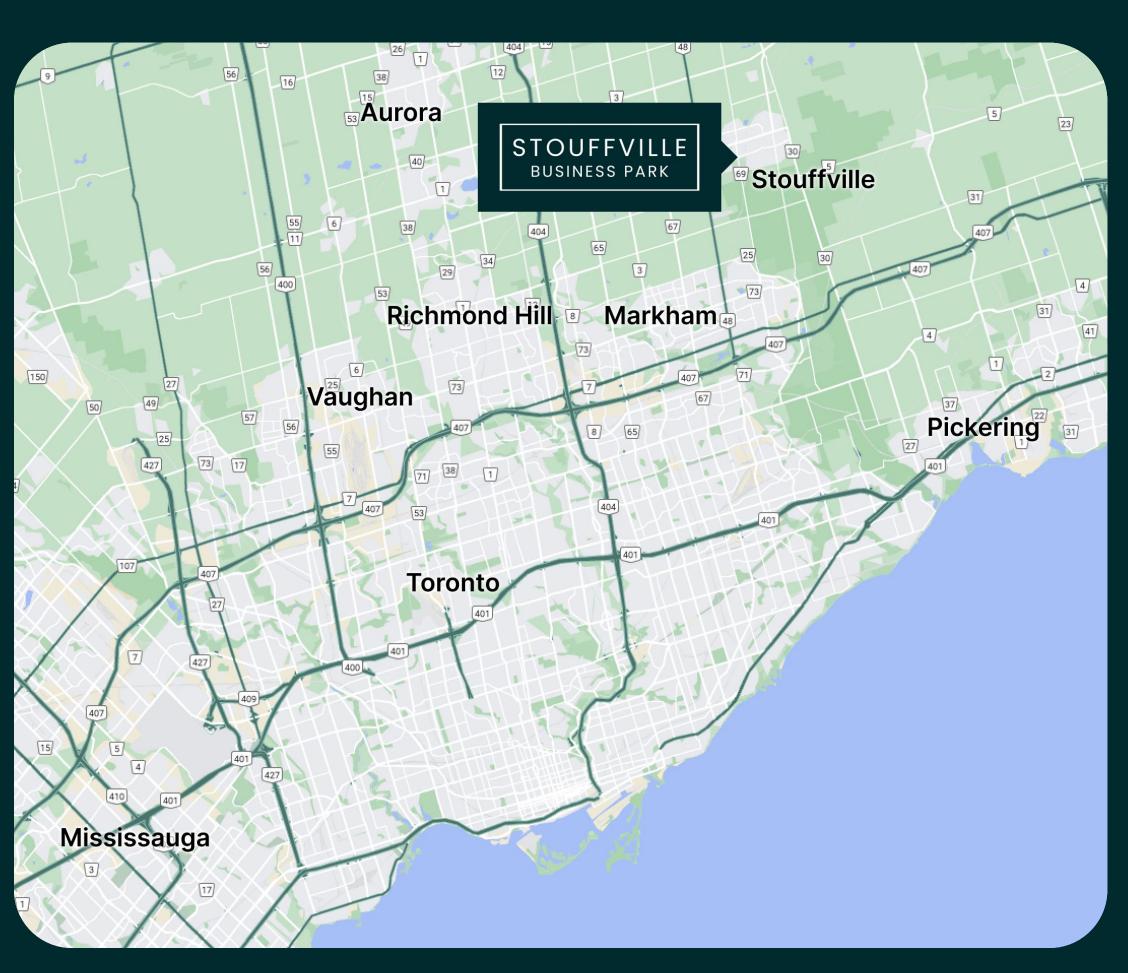

Located at: 195 Mostar St. Stouffville, ON L4A 0Y2





## HEART OF STOUFFVILLE BUSINESS CONDO PARK



### **QUALITY ASSET**

New Business condo development from 1,897 - 75,500 SQ FT



### ZONING

Park EBP(6) & EBP(6)(H-17) Many Industrial, Office, Medical and Retail uses permitted



### **LOCATION & AMENITIES**

Located North of Markham and minutes from Hwy 404. In the Heart of Stouffville thriving business park



#### **COMMERCIAL VACANCY**

Extremely low vacancy rate of 0.5%



### OCCUPANCY

March 2026

NEWLY CONSTRUCTED INDUSTRIAL STRATA

# EASY HIGHWAY 404 & 407 ACCCESS

## 3 LOCATED IN THE HEART OF STOUFFVILLE





# JOIN NUMEROUS HIGH QUALITY BUSINESSES IN STOUFFVILLE

**SMARTCENTRES**®





WINNERS









The Beer Store

























# UNIT BREAKDOWN

| UNIT | SIZE (SQ. FT.) | ASKING PRICE |
|------|----------------|--------------|
| 1    | 2,876 SF       | Coming Soon! |
| 2    | 2,405 SF       | Coming Soon! |
| 3    | 2,405 SF       | Coming Soon! |
| 4    | 2,405 SF       | Coming Soon! |
| 5    | 2,405 SF       | Coming Soon! |
| 6    | 2,405 SF       | Coming Soon! |
| 7    | 2,405 SF       | Coming Soon! |
| 8    | 2,405 SF       | Coming Soon! |
| 9    | 2,405 SF       | Coming Soon! |
| 10   | 2,175 SF       | Coming Soon! |

| UNIT | SIZE (SQ. FT.) | ASKING PRICE |
|------|----------------|--------------|
| 11   | 3,643 SF       | Coming Soon! |
| 12   | 2,183 SF       | Co