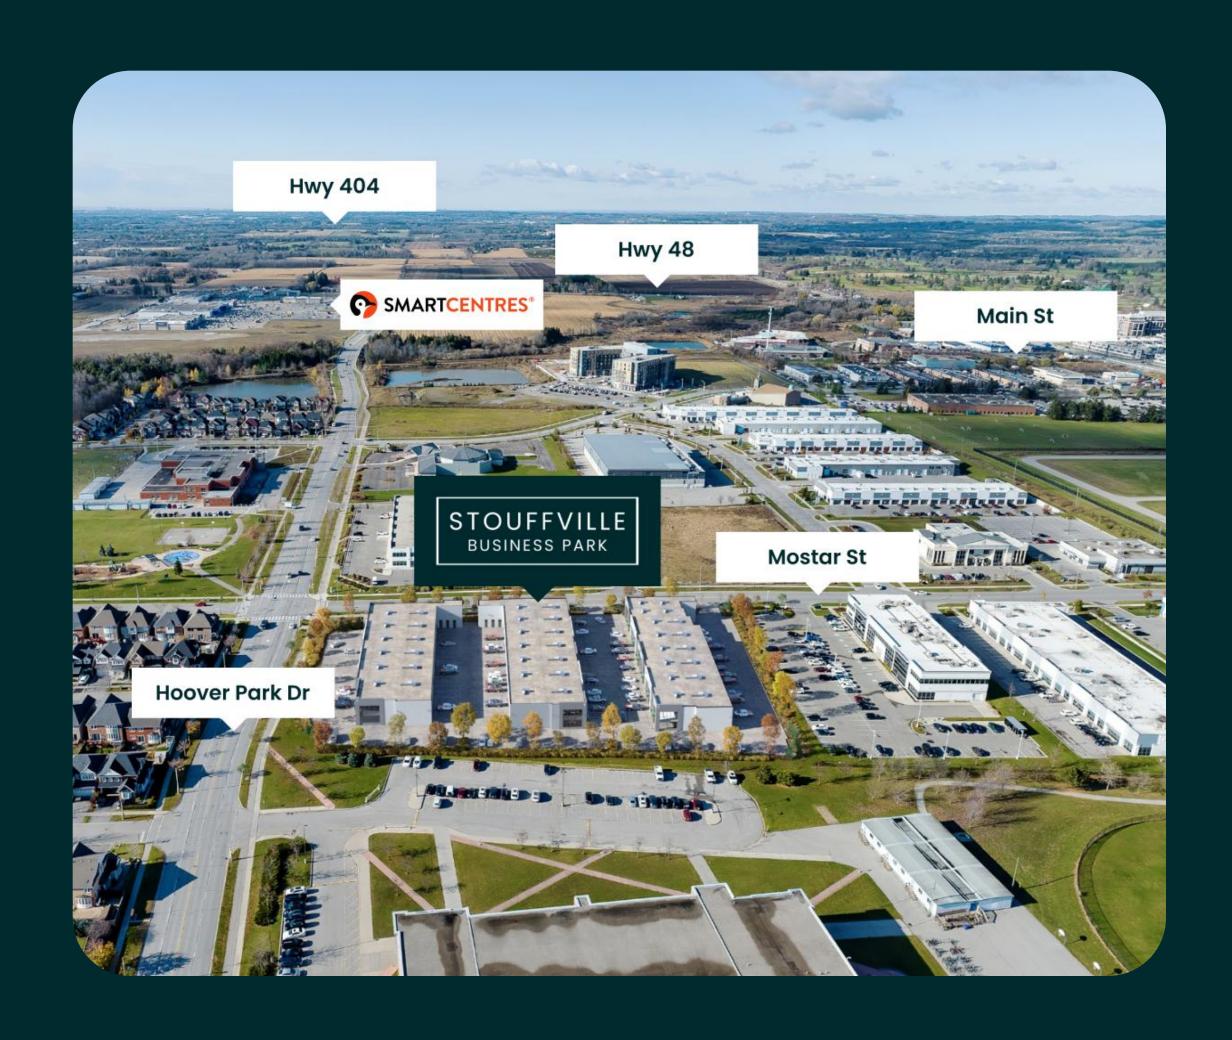

### **LOCATION & AMENITIES**

Located North of Markham and minutes from Hwy 404. In the Heart of Stouffville thriving business park

## 3 LOCATED IN THE HEART OF STOUFFVILLE

# JOIN NUMEROUS HIGH QUALITY BUSINESSES IN STOUFFVILLE

**SMARTCENTRES**®

WINNERS

The Beer Store