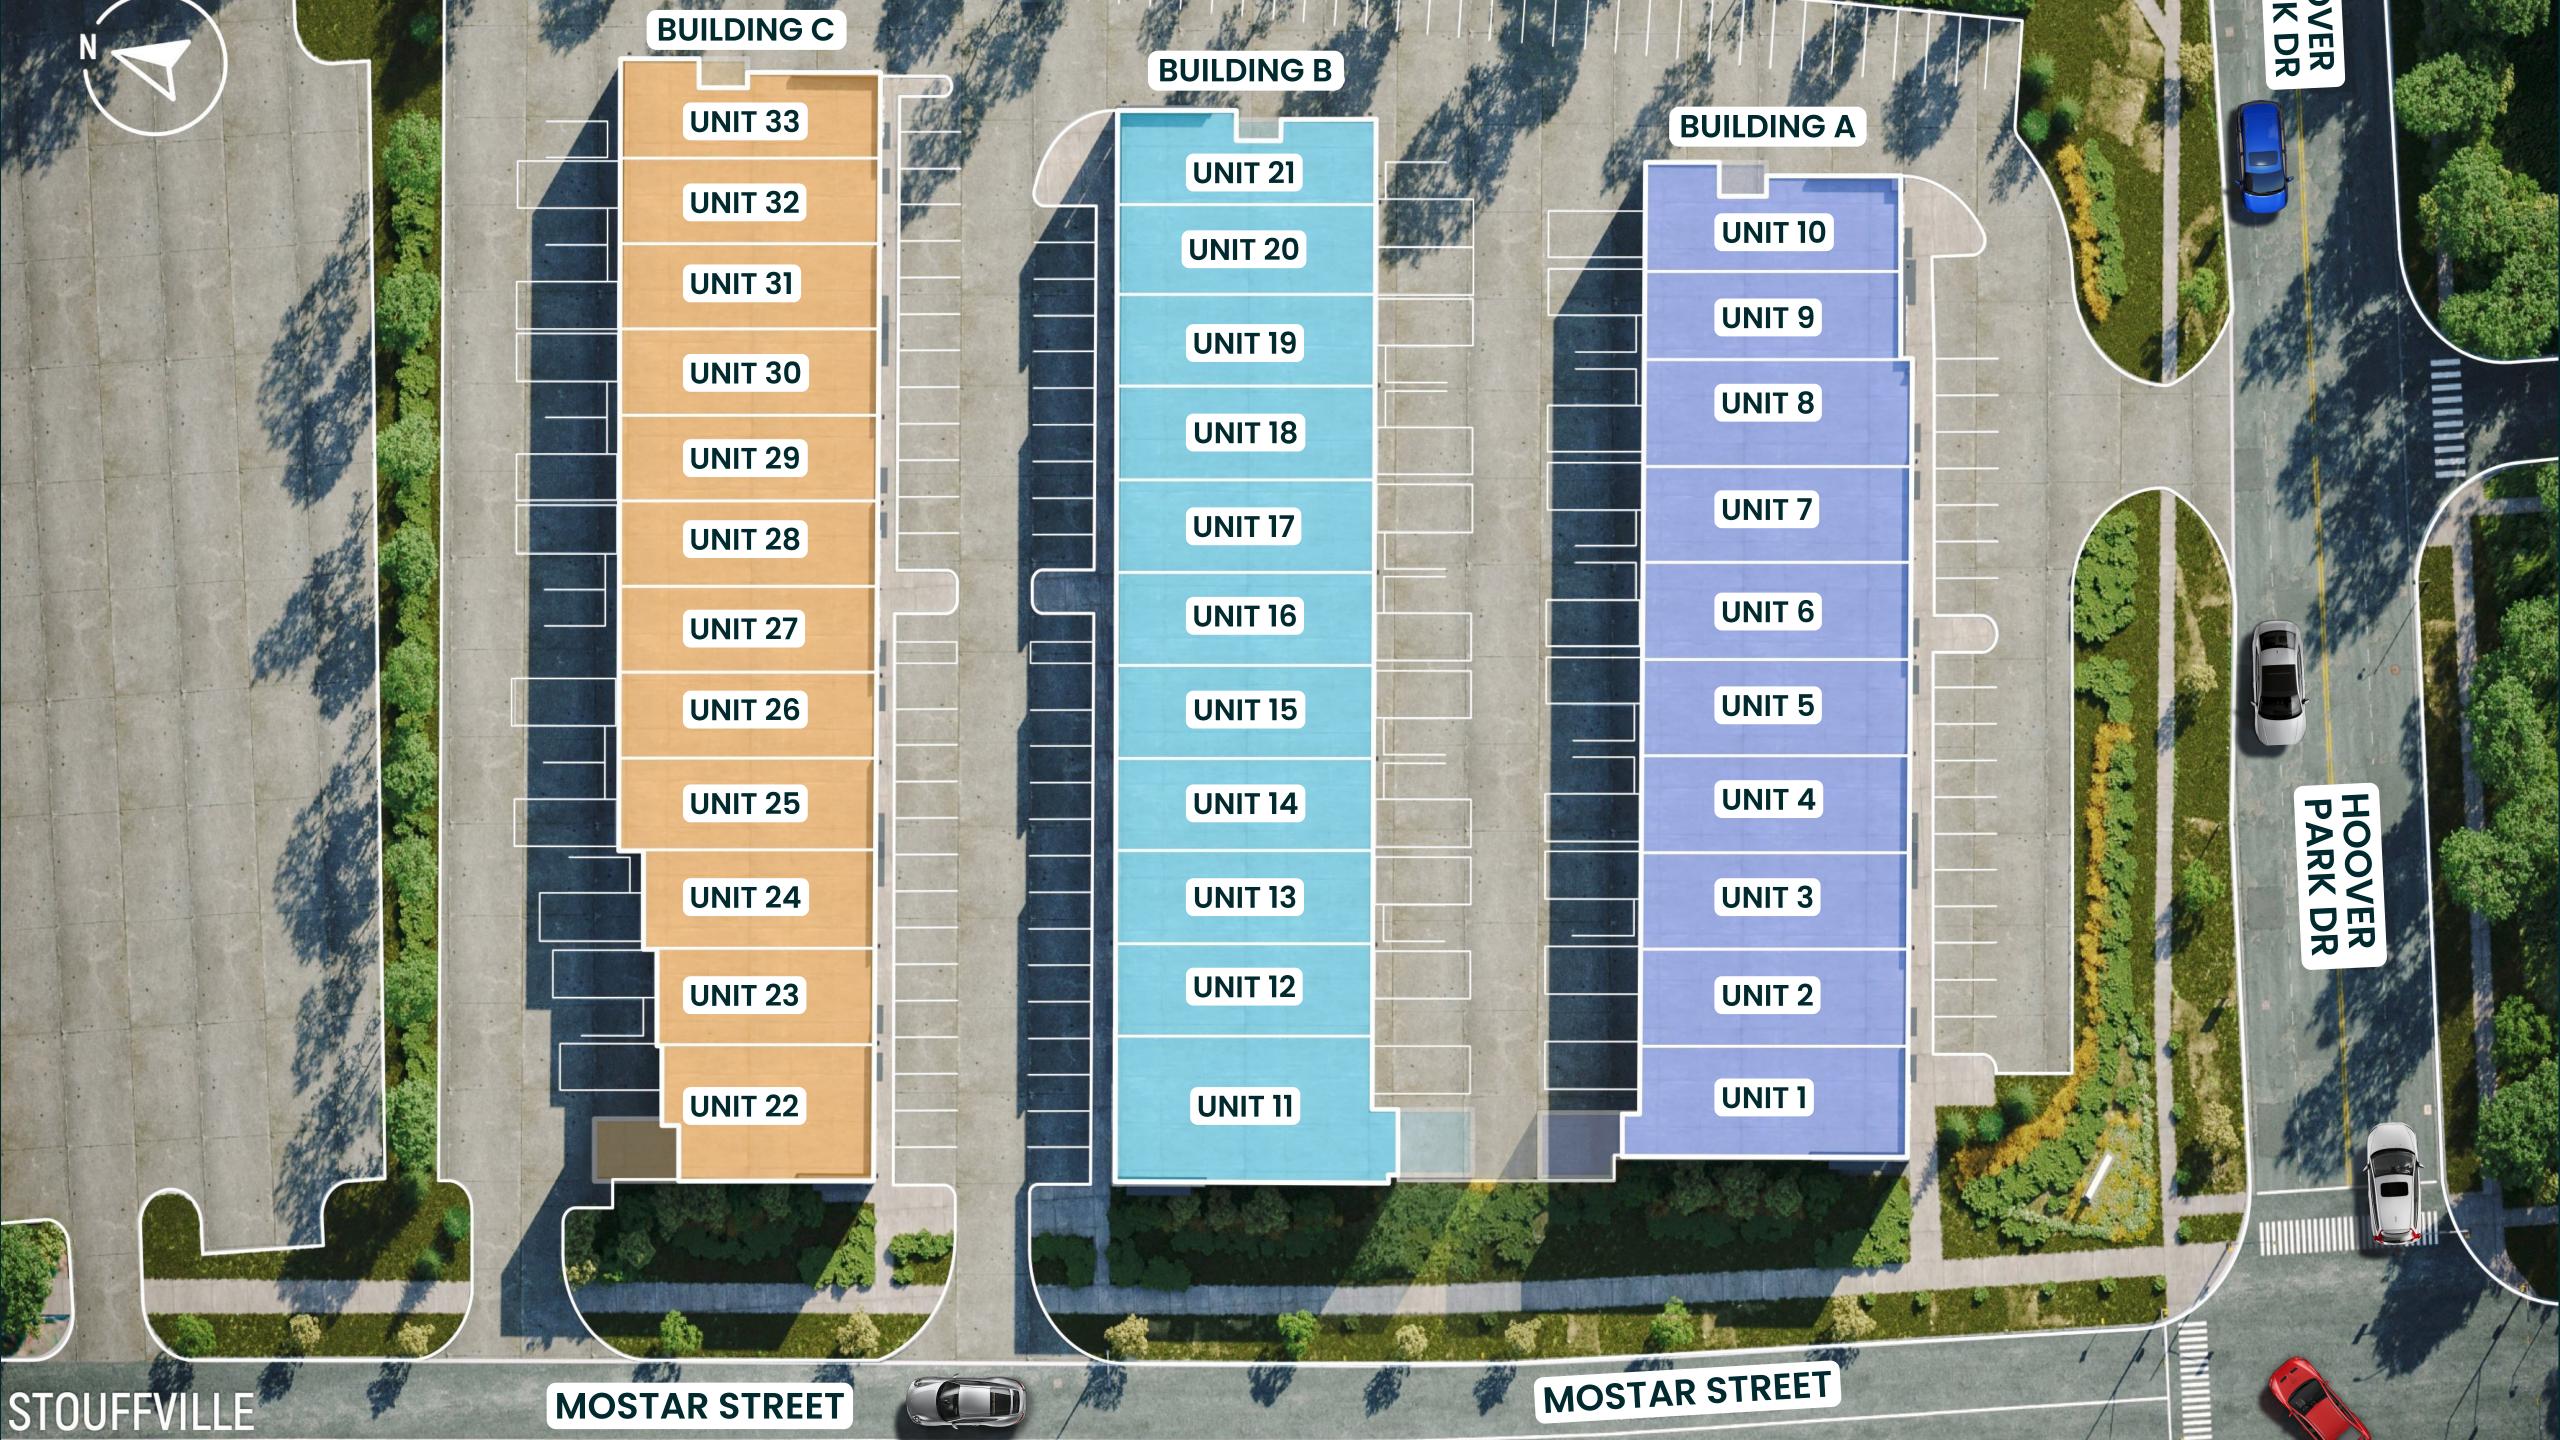

# UNIT BREAKDOWN

| UNIT | SIZE (SQ. FT.) | ASKING PRICE |
|------|----------------|--------------|
| 1    | 2,876 SF       | Coming Soon! |
| 2    | 2,405 SF       | Coming Soon! |
| 3    | 2,405 SF       | Coming Soon! |
| 4    | 2,405 SF       | Coming Soon! |
| 5    | 2,405 SF       | Coming Soon! |
| 6    | 2,405 SF       | Coming Soon! |
| 7    | 2,405 SF       | Coming Soon! |
| 8    | 2,405 SF       | Coming Soon! |
| 9    | 2,405 SF       | Coming Soon! |
| 10   | 2,175 SF       | Coming Soon! |

| UNIT | SIZE (SQ. FT.) | ASKING PRICE |
|------|----------------|--------------|
| 11   | 3,643 SF       | Coming Soon! |
| 12   | 2,183 SF       | Coming Soon! |
| 13   | 2,183 SF       | Coming Soon! |
| 14   | 2,183 SF       | Coming Soon! |
| 15   | 2,183 SF       | Coming Soon! |
| 16   | 2,183 SF       | Coming Soon! |
| 17   | 2,183 SF       | Coming Soon! |
| 18   | 2,183 SF       | Coming Soon! |
| 19   | 2,183 SF       | Coming Soon! |
| 20   | 2,183 SF       | Coming Soon! |
| 21   | 1,897 SF       | Coming Soon! |

| UNIT | SIZE (SQ. FT.) | ASKING PRICE |
|------|----------------|--------------|
| 22   | 2,637 SF       | Coming Soon! |
| 23   | 1,930 SF       | Coming Soon! |
| 24   | 2,053 SF       | Coming Soon! |
| 25   | 2,002 SF       | Coming Soon! |
| 26   | 2,002 SF       | Coming Soon! |
| 27   | 2,002 SF       | Coming Soon! |
| 28   | 2,002 SF       | Coming Soon! |
| 29   | 2,002 SF       | Coming Soon! |
| 30   | 2,002 SF       | Coming Soon! |
| 31   | 2,002 SF       | Coming Soon! |
| 32   | 2,002 SF       | Coming Soon! |
| 33   | 1,995 SF       | Coming Soon! |
|      |                |              |