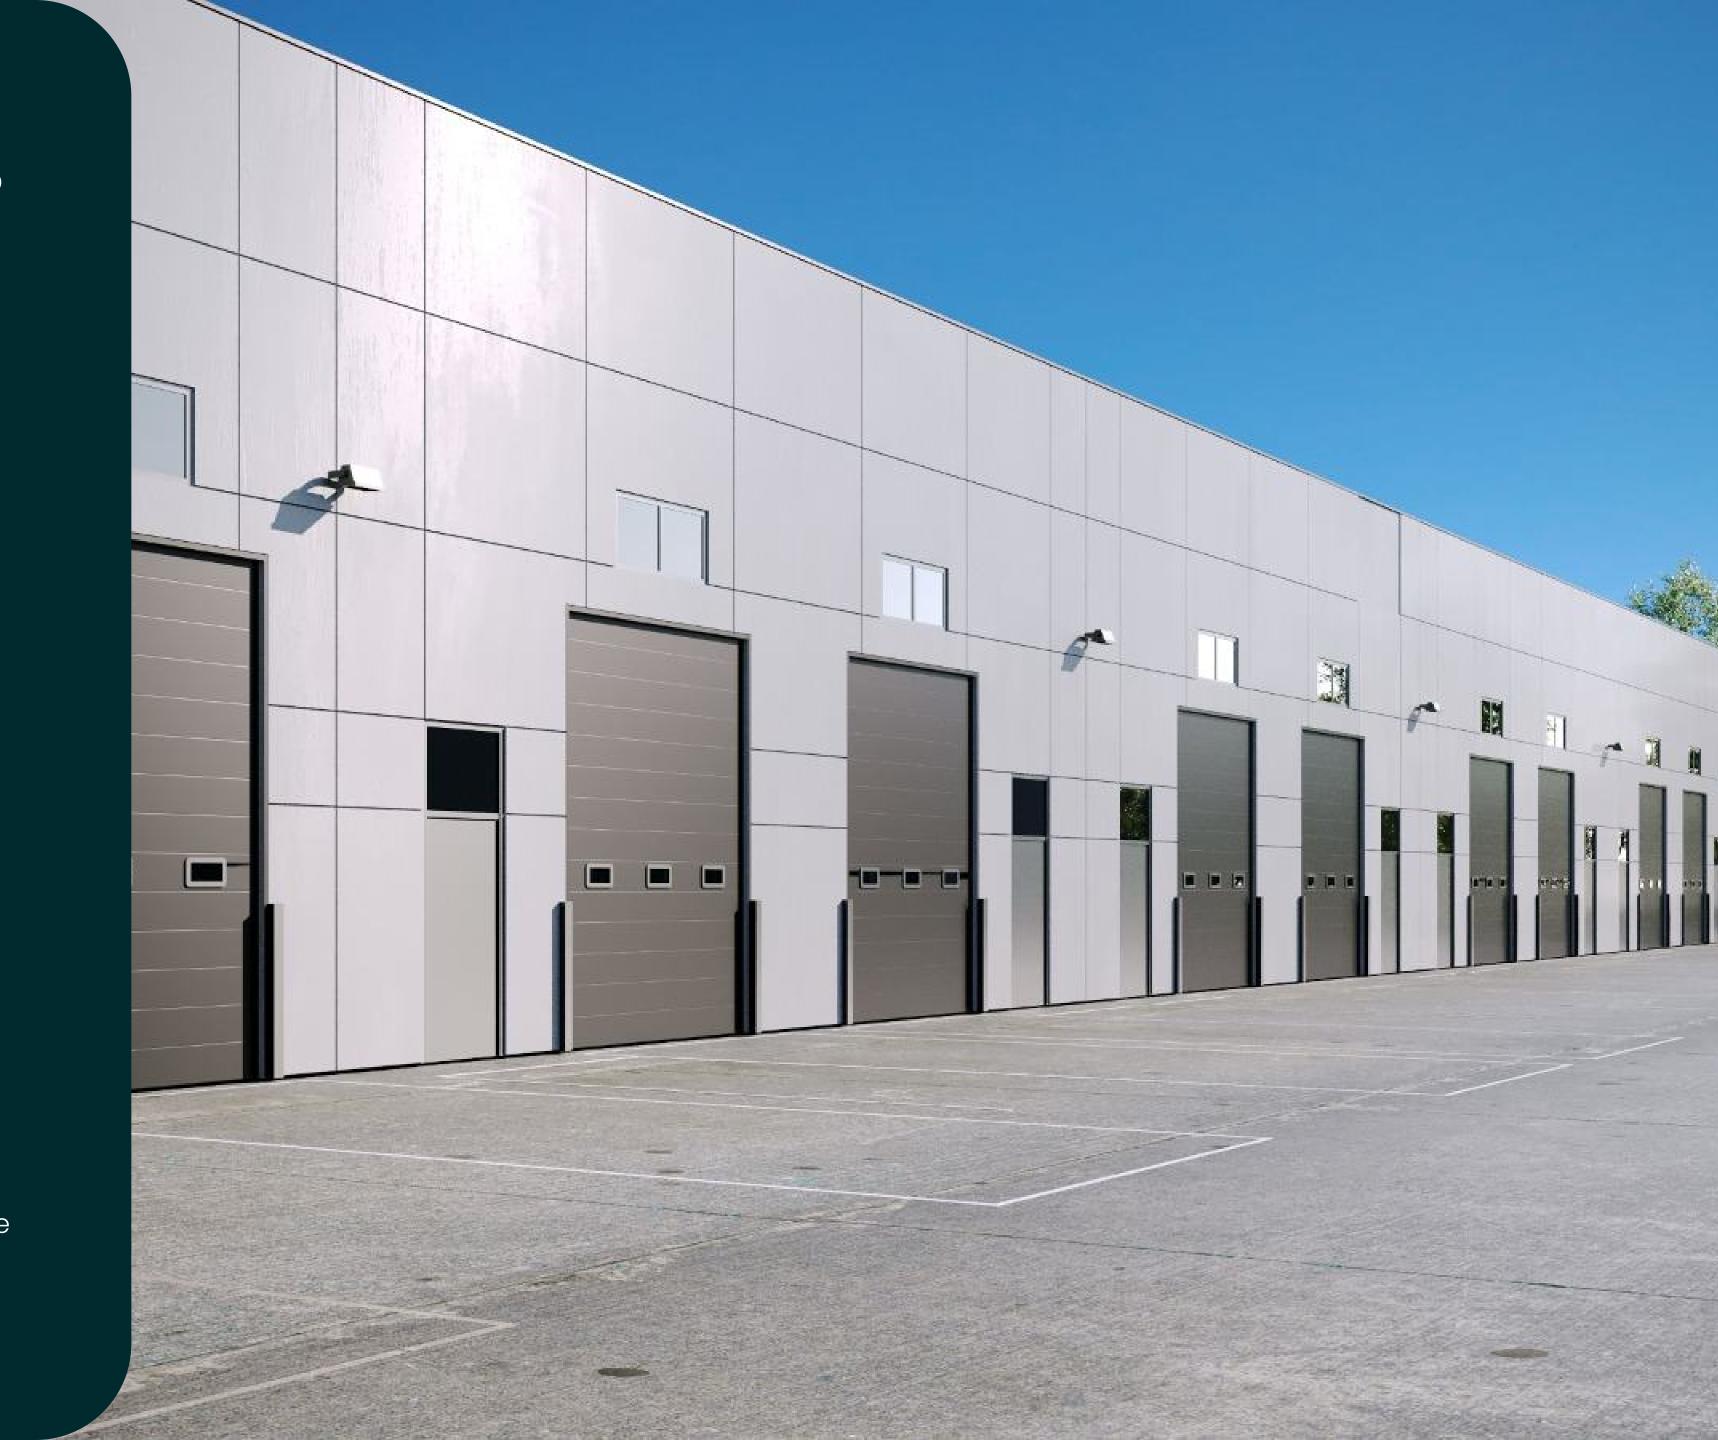

## STOUFFVILLE BUSINESS PARK

CONSTRUCTION
 Insulated concrete pre-cast panels

• ELECTRICAL SERVICE
100 Amps, 600 Volts per unit

• SPRINKLERS

ESFR sprinkler system

DRIVE IN GARAGE

10 FT x 14 FT garage door

WALK-UP SECOND FLOOR

Concrete, complete with guard rail functional mezzanine

CEILING HEIGHT

Warehouse: 24 FT

LIGHTING

High efficiency LED

• SIGNAGE

Prime exposure along Mostar St. & Hoover Park Dr.

• HEATING TYPE

Gas fired suspended heater

PARKING

147 parking spots, ample on site vehicle parking & truck maneuvering room