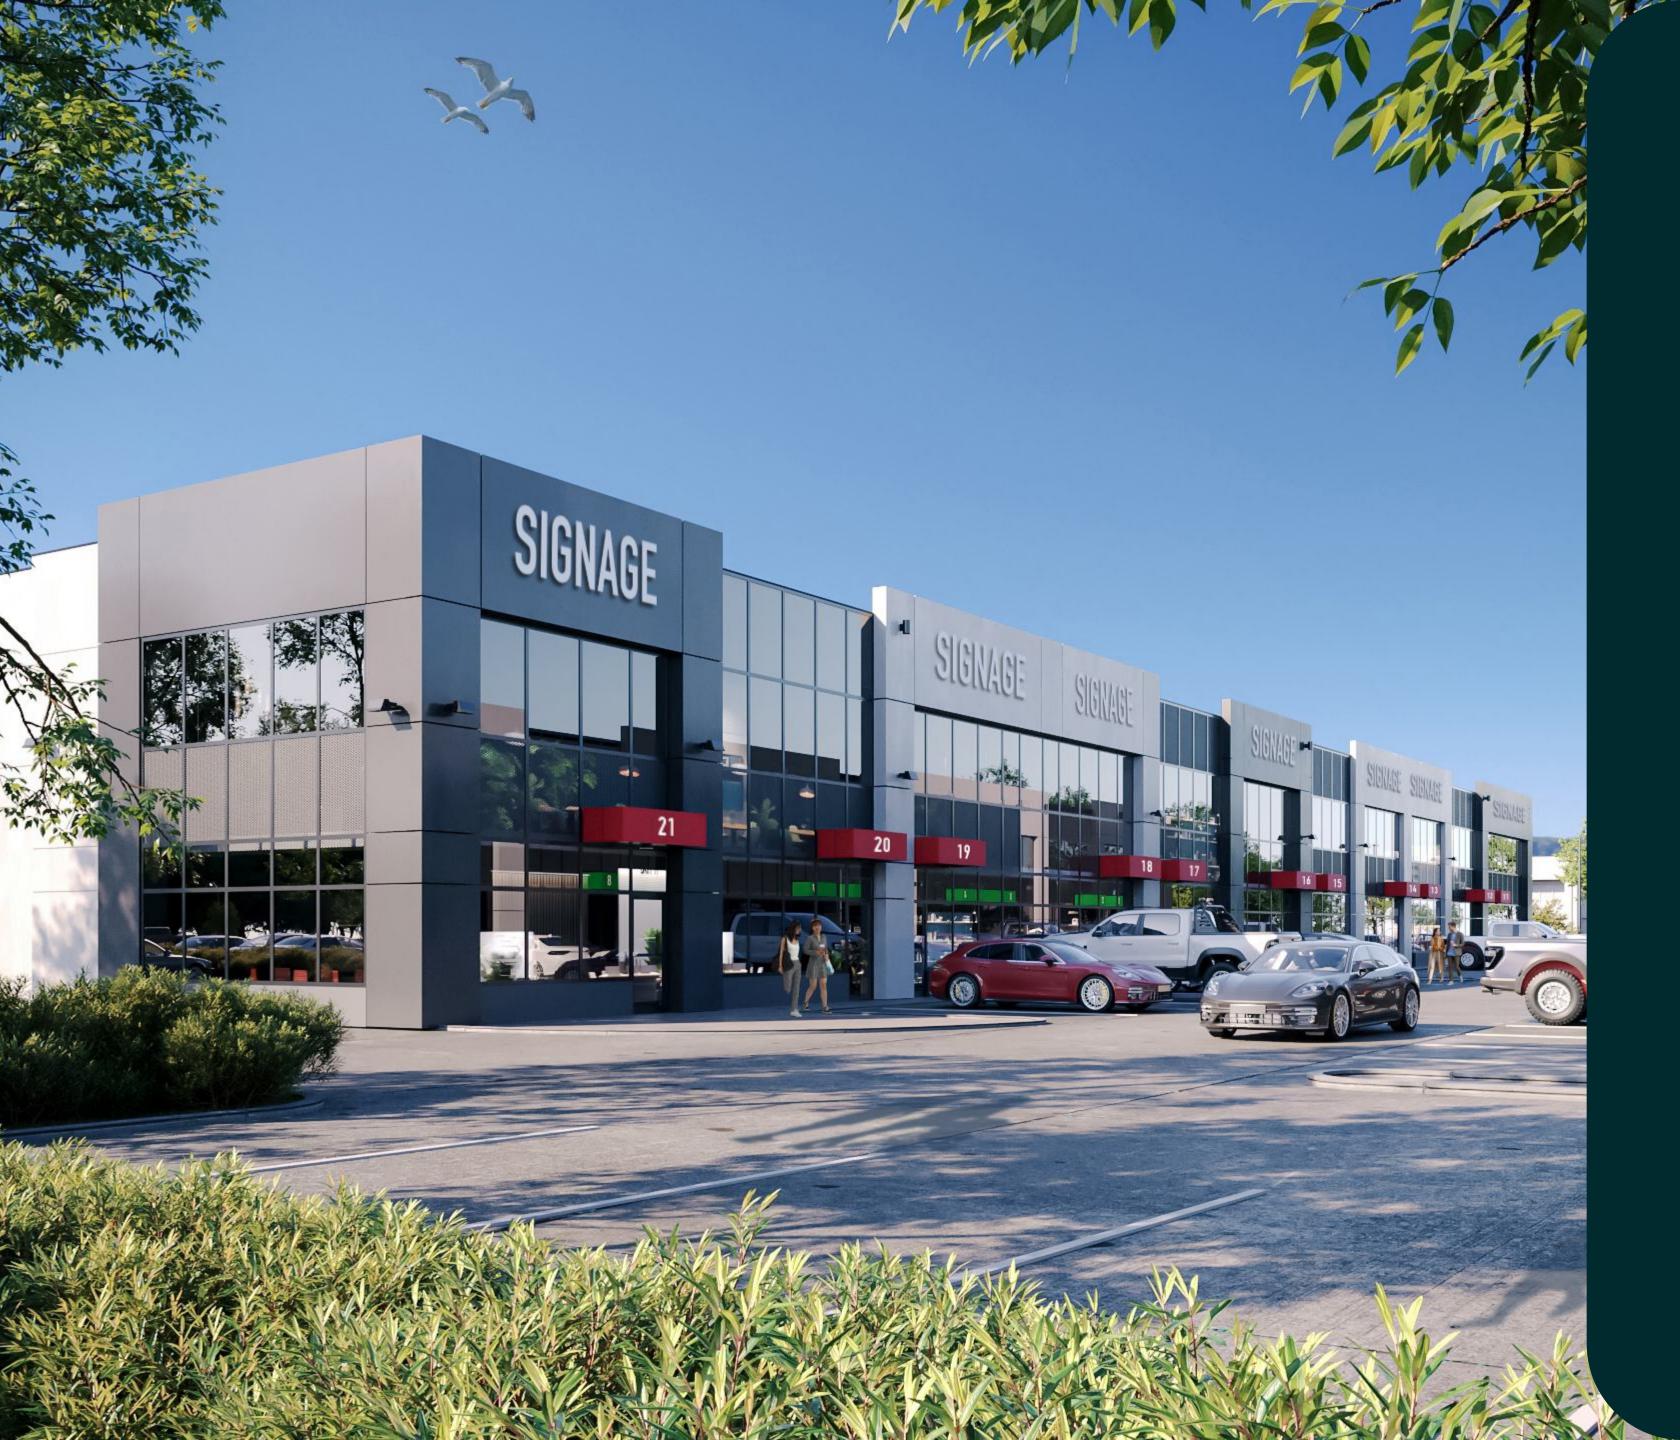

# UNIT BREAKDOWN

| UNIT | SIZE (SQ. FT.) | ASKING PRICE |
|------|----------------|--------------|
| 1    | 2,876 SF       | Coming Soon! |
| 2    | 2,405 SF       | Coming Soon! |
| 3    | 2,405 SF       | Coming Soon! |
| 4    | 2,405 SF       | Coming Soon! |
| 5    | 2,405 SF       | Coming Soon! |
| 6    | 2,405 SF       | Coming Soon! |
| 7    | 2,405 SF       | Coming Soon! |
| 8    | 2,405 SF       | Coming Soon! |
| 9    | 2,405 SF       | Coming Soon! |
| 10   | 2,175 SF       | Coming Soon! |

| UNIT | SIZE (SQ. FT.) | ASKING PRICE |
|------|----------------|--------------|
| 11   | 3,643 SF       | Coming Soon! |
| 12   | 2,183 SF       | Coming Soon! |
| 13   | 2,183 SF       | Coming Soon! |
| 14   | 2,183 SF       | Coming Soon! |
| 15   | 2,183 SF       | Coming Soon! |
| 16   | 2,183 SF       | Coming Soon! |
| 17   | 2,183 SF       | Coming Soon! |
| 18   | 2,183 SF       | Coming Soon! |
| 19   | 2,183 SF       | Coming Soon! |
| 20   | 2,183 SF       | Coming Soon! |
| 21   | 1,897 SF       | Coming Soon! |

Concrete, complete with guard rail functional mezzanine

CEILING HEIGHT

Warehouse: 24 FT

LIGHTING

High efficiency LED

• SIGNAGE

Prime exposure along Mostar St. & Hoover Park Dr.

• HEATING TYPE